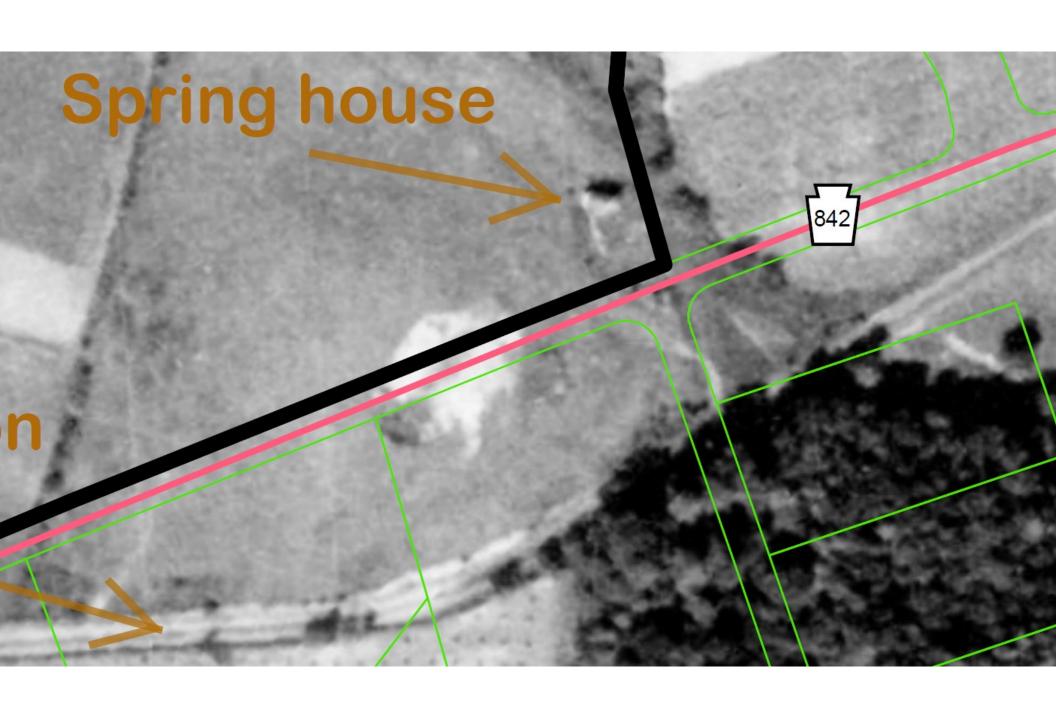

## 937 Aerial Photography **Chester County Planning Commission**

0 195 390 Feet 1 inch = 250 feet N

This map was digitally compiled for internal maintenance and developmental use by the County of Chester, Pennsylvania to provide an index to parcels and for other reference purposes. Parcel lines do not represent actual field surveys of premises. County of Chester, Pennsylvania makes no claims as to the completeness, accuracy, or content of any kind, including, but not limited to, the warranties of the merchantability or fitness for a particular use, nor are any such warranties to be implied or inferred, with respect to the information or data furnished herein.