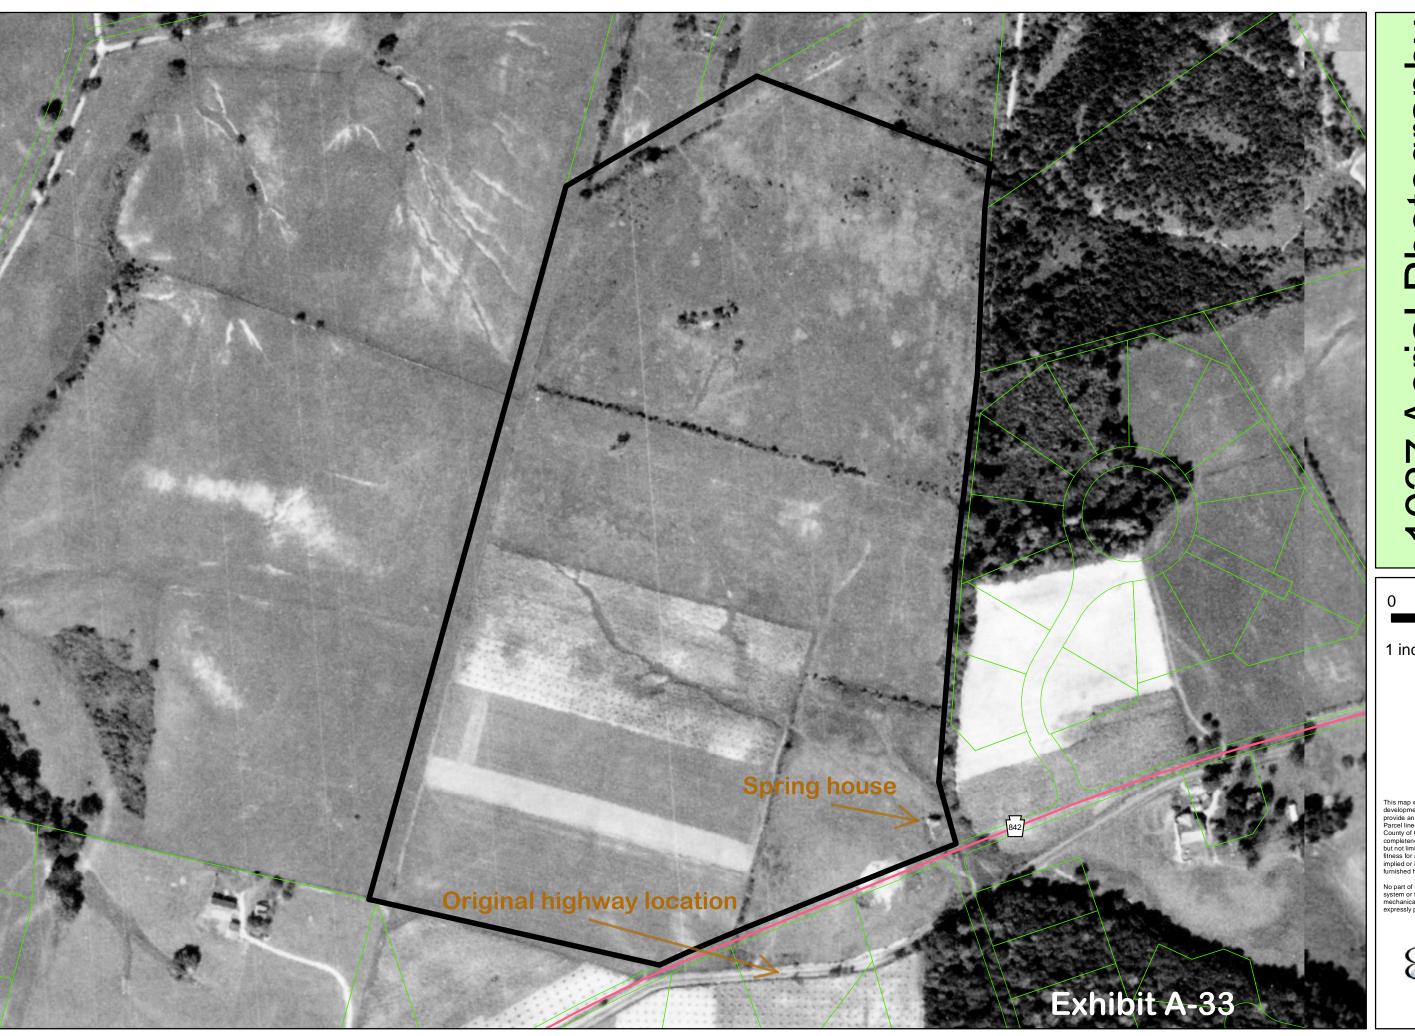

## 937 Aerial Photography **Chester County Planning Commission**

0 195 390 Feet 1 inch = 250 feet N

This map was digitally compiled for internal maintenance and developmental use by the County of Chester, Pennsylvania to provide an index to parcels and for other reference purposes. Parcel lines do not represent actual field surveys of premises. County of Chester, Pennsylvania makes no claims as to the completeness, accuracy, or content of any kind, including, but not limited to, the warranties of the merchantability or fitness for a particular use, nor are any such warranties to be implied or inferred, with respect to the information or data furnished herein.